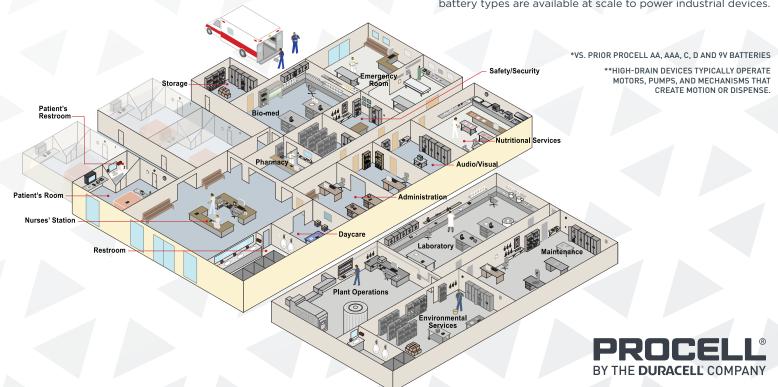

### RELIABLE POWER SOLUTIONS FOR HEALTHCARE

#### PATIENT ROOMS:

CO Monitors: AA, 9V Diagnostics: AA, AAA, C Digital Clocks: AA, 9V Infusion Pumps: AA, C, 9V Oxygen Pumps: D. 9V Smoke Detectors: AA, 9V Thermostats: AA, AAA. 9V TV Remotes: AA, AAA Wall Clocks: AA, AAA

#### **IN-ROOM BATHROOMS:**

Automatic Air Fresheners / Automatic Odorizers: C. D. 9V Touchless Faucets: AA, D **Touchless Hand Sanitizer** Dispensers: AA, AAA, C, D **Touchless Paper Towel** Dispensers: AA, C, D

Touchless Soap Dispensers: AA, C, D

Touchless Toilets: AA Touchless Urinals: AA Flushometers: AA, C, D

#### NURSES' STATIONS:

Blood Pressure Monitors: AA. AAA

Cameras: 123, CR2, AA Defibrillators: 123

Digital Thermometers: AAA, 9V **Touchless Hand Sanitizer** Dispensers: AA, AAA, C, D Infusion Pumps: AA, C, 9V,

Label Makers: AA

Pulse Oximeters: AA, AAA Telemetry Devices: AA, 9V Thermometers: AA, AAA Thermostats: AA, AAA, 9V

#### PHARMACY:

Basic Communication Devices: AA, AAA, 9V Touchless Hand Sanitizer Dispensers: AA, AAA, C, D

#### LAB:

Blood Testing: AA, AAA Centrifuges: AA, AAA **Touchless Hand Sanitizer** Dispensers: AA, AAA, C, D

Microscopes: AA

pH Monitors: AA, AAA, 9V Scales: AA, AAA, 9V

#### STORAGE:

Holter Monitors: AA, 9V Oxygen Concentrators: 9V

#### PLANT OPERATIONS:

Circuit Testers: 9V Clamp-On Meters: AA, 9V Electrical Testers: AA. 9V Flashlights AA, C, D

#### ADMINISTRATION:

Calculators: AA, AAA Cameras: 123, CR2, AA Electric Staplers: AA, AAA Flashlights AA, C, D Touchless Hand Sanitizer Dispensers: AA, AAA, C, D Laser Pointers: AAA

Office Equipment: AA, AAA, C, D, 9V

Pencil Sharpeners: AA. AAA Projector Remotes: AA, AAA Tape Recorders: AA, AAA Thermostats: AA, AAA, 9V TV/DVD Remotes: AA. AAA Wireless Mice: AA, AAA

#### SECURITY/SAFETY OFFICE:

Breathalyzers: AA, AAA, 9V Cameras AA, AAA CO Detectors: AA, 9V Flashlights AA, C, D

Handicapped Door Openers: 9V

Metal Detectors: C Two-Way Radios: AA, AAA

#### CHILDREN'S AREA/DAYCARE:

Touchless Hand Sanitizer Dispensers: AA, AAA, C, D TV/DVD Remotes: AA, AAA

#### RESTROOMS/GENERAL:

Automatic Air Fresheners / Automatic Odorizers: C, D, 9V Touchless Faucets: AA. D Touchless Hand Sanitizer Dispensers: AA, AAA, C, D **Touchless Paper Towel** Dispensers: AA, C, D

#### DOCTORS:

Flashlight /Pen Lights: AAA Heart Rate Monitors: AA Otoscopes: AA, C Pagers: AA, AAA, N

#### BIO-MED:

Amp Meters: AA, AAA, C, D, 9V Clamp-On Meters: AA, AAA, C, D, 9V

Dermascopes: C

Digital Thermometers: AAA, 9V Heart Rate Monitors: AA Larvngoscopes: AA, AAA, C Multimeters: AA, AAA, C, D, 9V Ophthalmoscopes: AA, C Otoscopes: AA, C

pH Monitors: AA, AAA, 9V Pulse Oximeters: AA, AAA, C

Spirometers: AA

Telemetry Devices: AA, AAA TV/DVD Remotes: AA, AAA Voltmeters: AA, AAA, C, D, 9V

#### AUDIO/VISUAL ROOM:

Cameras AA, AAA

Laser Pointers: AA. AAA Microphones: AA, 9V Voice Recorders: AA, AAA

Wireless Controllers/Remotes: AA, AAA

#### **EMERGENCY ROOM:**

Blood Pressure Monitors: AA, AAA

Defibrillators: 123 Otoscopes: AA, C

Pulse Oximeters: AA, AAA

#### NTSC GENERATOR:

Air Monitors: C. D. 9V CO Monitors: AA

Digital Thermometers: AA, 9V Two-Way Radios: AA, AAA

#### **NUTRITIONAL SERVICES:**

Food Thermometers: AA, AAA Touchless Hand Sanitizer Dispensers: AA, AAA, C, D Scales: AA, AAA, 9V Timers: AA, AAA

Red = PROCELL\* INTENSE

Black = PROCELL® CONSTANT POWER